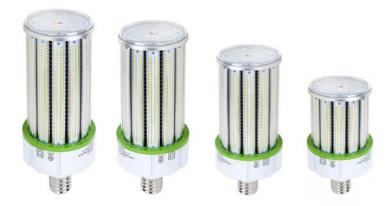

## **PREMIUM FEATURES**

YES LED corn lamp replaces 70-400W HID - Metal Halide Bulbs. This lamp is not suitable for use in totally enclosed fixtures. Its high lumen output and exceptional efficacy make it an ideal choice for certain vented outdoor post top applications. The special designed heat sink system allows air to flow freely through the lamp. It uses an increased cooling surface area to reduce the operating temperature of the LED and power supply, thus resulting in longer lamp life and lumen maintenance.

- 70W 400W Conventional Bulb Replacement
- E39 Base Replacement
- Fully Omni-Directional
- Ballast compatible

- Ventilated Lamp Design
- Designed for Certain Post Top Applications
- UL DLC Listed
- Five Year Limited Warranty

| Ordering Code       | Watt (W) | Lumens | Base | CRI | Color Temp. | Rated Average<br>life | MOD<br>(in.) | MOL<br>(in.) | DLC LISTED<br>Y/N |
|---------------------|----------|--------|------|-----|-------------|-----------------------|--------------|--------------|-------------------|
| YCLS-30W-E39 5000K  | 30       | 4000   | E39  | 82  | 5000K       | 50.000                | 3.78         | 7.87         | Υ                 |
| YCLS-60W-E39 5000K  | 60       | 7200   | E39  | 82  | 5000K       | 50.000                | <b>3.7</b> 8 | 9.72         | Υ                 |
| YCLS-90W-E39 5000K  | 90       | 13600  | E39  | 82  | 5000K       | 50.000                | 3.78         | 10.35        | Υ                 |
| YCLS-120W-E39 5000K | 120      | 18600  | E39  | 82  | 5000K       | 50.000                | 4.84         | 10.83        | Υ                 |